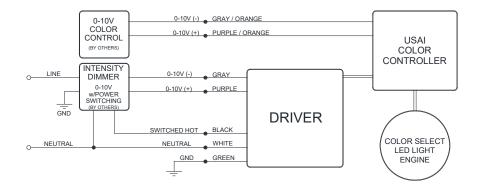

# **USAI INTEGRAL DRIVER**

## WIRING INSTRUCTIONS

## (2) 0-10V Color Select Tunable White

### **IMPORTANT SAFETY INSTRUCTIONS**

#### - SAVE THESE INSTRUCTIONS

- 1. Keep these instructions in a safe place for future reference.
- 2. Only qualified electricians in accordance to local codes should install these fixtures.
- 3. De-energize the electrical circuit at the circuit breaker prior to installation process or servicing.
- 4. Make sure all connections are in accordance with the National Electrical Code and any local regulations.
- 5. Separately cap any wires not used (not together).

#### Dims down to 1% contingent upon dimmer specification and load. 120V - 277V.

## 0-10V Dimming w/ Relay Switch to Power



## 0-10V Dimming Without Relay Switch to Power