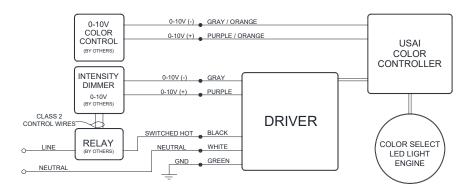

# **USAI INTEGRAL DRIVER**

## WIRING INSTRUCTIONS

## (2) 0-10V Color Select Tunable White

### **IMPORTANT SAFETY INSTRUCTIONS**

#### - SAVE THESE INSTRUCTIONS

- 1. Keep these instructions in a safe place for future reference.
- 2. Only qualified electricians in accordance to local codes should install these fixtures.
- 3. De-energize the electrical circuit at the circuit breaker prior to installation process or servicing.
- 4. Make sure all connections are in accordance with the National Electrical Code and any local regulations.
- 5. Separately cap any wires not used (not together).

#### Dims down to 1% contingent upon dimmer specification and load. 120V - 277V.

## 0-10V Dimming w/ Relay Switch to Power



## 0-10V Dimming Without Relay Switch to Power